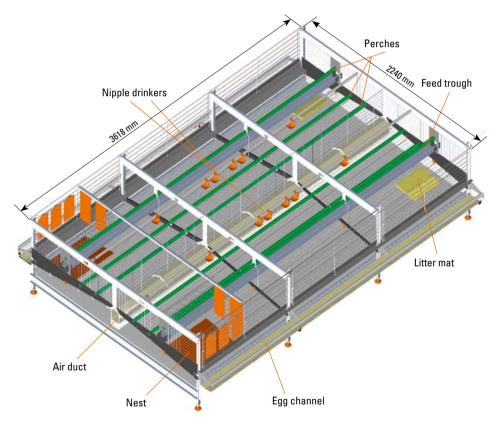

and comfort of use. The system depth of 2.24 m in the animal area including centre partition allows for a group size of 54 hens. The concise structural system layout (nest, litter area, perches, feed and water

## The advantages at a glance:

- ✓ Egg belt width of 150 mm and EggSaver for optimum egg quality
- Flexible nest curtain for undisturbed egg laying
- Reliable feed supply by means of the CHAMPION feed chain -> trough is used from both sides
- No additional technological requirements for litter supply -> delivery by means of the feed chain
- Litter mat Wellix with integrated claw shortener, long service life
- Comfortable folding grilles for easy access to the installation -> one-hand operation
- LED tube lamps inside the installation ensure an optimal illumination of the activity area
- Rugged design
- Trouble-free erection of 3 to 9 tiers with intermediate ceilings
- Zinc-aluminium coated grilles for very good corrosion-protection