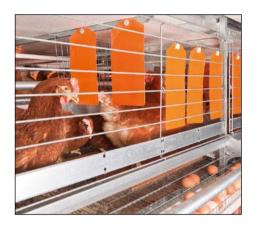

## The advantages at a glance:

- ✓ Egg belt width of 150 mm and EggSaver for optimum egg quality
- Flexible nest curtain for undisturbed egg laying
- Reliable feed supply by means of the CHAMPION feed chain -> trough is used from both sides
- No additional technological requirements for litter supply -> delivery by means of the feed chain
- Litter mat Wellix with integrated claw shortener, long service life
- Comfortable folding grilles for easy access to the installation -> one-hand operation
- LED tube lamps inside the installation ensure an optimal illumination of the activity area
- Rugged design
- Trouble-free erection of 3 to 9 tiers with intermediate ceilings
- Zinc-aluminium coated grilles for very good corrosion-protection