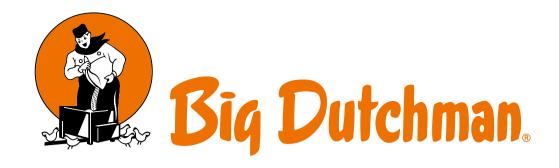

## **EUROVENT 2240-EU: EU-compliant, animal-friendly, hygienic**

With the **EV 2240-EU**, Big Dutchman offers you a new system for efficient, animal-friendly and safe egg production. Its main advantages are the high functionality and profitability, excellent hygienic conditions

and comfort of use. The system depth of 2.24 m in the animal area including centre partition allows for a group size of 54 hens. The concise structural system layout (nest, litter area, perches, feed and water

supply) provides ample freedom of movement and thus permits the hens to act out their natural behaviour