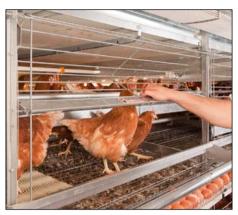

## The advantages at a glance:

- ✓ Egg belt width of 150 mm and EggSaver for optimum egg quality
- Flexible nest curtain for undisturbed egg laying
- Reliable feed supply by means of the CHAMPION feed chain -> trough is used from both sides
- No additional technological requirements for litter supply -> delivery by means of the feed chain
- Litter mat Wellix with integrated claw shortener, long service life
- Comfortable folding grilles for easy access to the installation -> one-hand operation
- LED tube lamps inside the installation ensure an optimal illumination of the activity area
- Rugged design
- Trouble-free erection of 3 to 9 tiers with intermediate ceilings
- Zinc-aluminium coated grilles for very good corrosion-protection