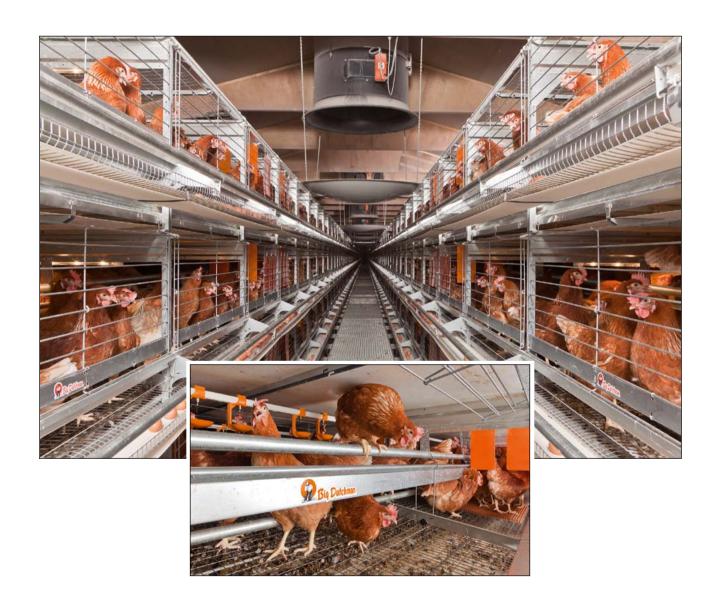

## The advantages at a glance:

- ✓ Egg belt width of 150 mm and EggSaver for optimum egg quality
- Flexible nest curtain for undisturbed egg laying
- Reliable feed supply by means of the CHAMPION feed chain -> trough is used from both sides
- No additional technological requirements for litter supply -> delivery by means of the feed chain
- Litter mat Wellix with integrated claw shortener, long service life
- Comfortable folding grilles for easy access to the installation -> one-hand operation
- LED tube lamps inside the installation ensure an optimal illumination of the activity area
- Rugged design
- Trouble-free erection of 3 to 9 tiers with intermediate ceilings
- Zinc-aluminium coated grilles for very good corrosion-protection