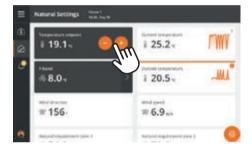

The display shows important climate data in a concise manner. The temperature setpoint, 19.1 °C in this example, can be adjusted. When temperatures exceed this value, the curtain will leave its position and open the barn further. The adjustable P-band defines the temperature addition at which the curtain is fully open.