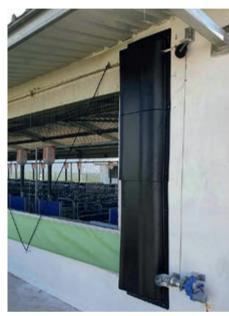

# Breezy: reliable and automatic curtain control for ideal temperatures in the naturally ventilated barn

Natural ventilation in pig and poultry houses is a good option especially in regions without frost – and available at a reasonable price. To control the air exchange, roller curtains with electric winches are used on both long sides of the building, which is a well-proven concept to open and close the barn.

The winch motor securely winds and unwinds the curtain

Using sensors for climate control is state of the art today. Temperature, humidity and CO2 sensors effectively measure and monitor changes in the house air. Sensors are