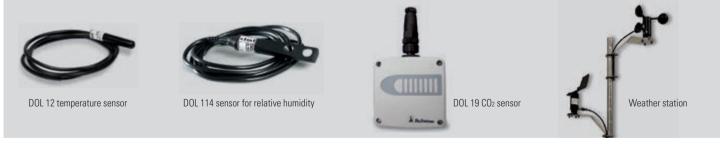

The winch motor securely winds and unwinds the curtain

Using sensors for climate control is state of the art today. Temperature, humidity and CO2 sensors effectively measure and monitor changes in the house air. Sensors are

White curtains reflect the sunlight

therefore the basis for any computercontrolled climate system. Big Dutchman can provide the full range of state-of-the-art sensors.

- oloured 7-inch display with a clear structure
- with its 12 relays, Breezy controls:
  - up to 2 recirculation fans
  - up to 4 actuators / electric winches
  - heating and cooling
  - up to 3 air exit flaps
- available for connection are:
  - up to 3 temperature sensors
  - one CO<sub>2</sub> sensor
  - one humidity sensor
  - one water meter
- integrated weather station to determine wind speed and direction
- compatible with BigFarmNet for poultry, for pig from November 2021