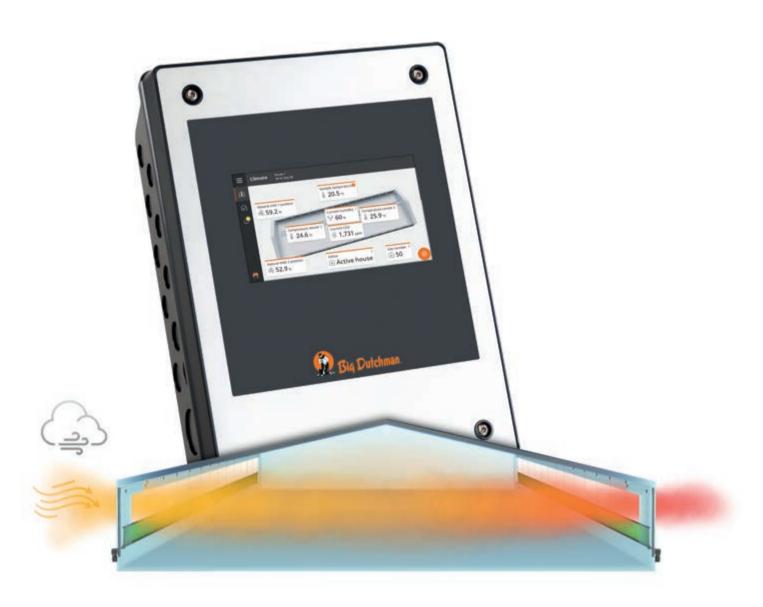

# **Breezy**

The perfect computer for controlling natural ventilation in your barn

# Breezy: reliable and automatic curtain control for ideal temperatures in the naturally ventilated barn

Natural ventilation in pig and poultry houses is a good option especially in regions without frost – and available at a reasonable price. To control the air exchange, roller curtains with electric winches are used on both long sides of the building, which is a well-proven concept to open and close the barn.

Based on the temperature and additionally supported by data from a weather station. **Breezy** controls the curtains automatically and independently of the side. The computer was developed by Big Dutchman specifically for naturally ventilated barns and comes with the following features:

White curtains reflect the sunlight

therefore the basis for any computercontrolled climate system. Big Dutchman can provide the full range of state-of-the-art sensors.

- oloured 7-inch display with a clear structure
- with its 12 relays, Breezy controls:
  - up to 2 recirculation fans
  - up to 4 actuators / electric winches
  - heating and cooling
  - up to 3 air exit flaps
- available for connection are:
  - up to 3 temperature sensors
  - one CO<sub>2</sub> sensor
  - one humidity sensor
  - one water meter
- integrated weather station to determine wind speed and direction
- compatible with BigFarmNet for poultry, for pig from November 2021