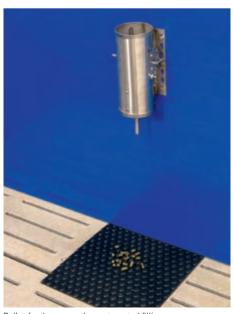

# **Pellet feeders**

Pellet feeder: manual or automated filling

Pellet feeder: manual or automated filling

Pellet feeder with funnel: manual or automated filling