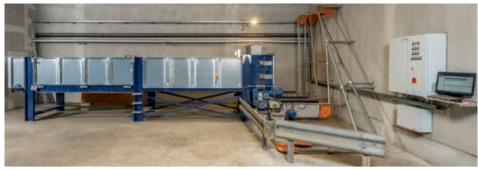

We also offer a straw bunker with scraper floor for up to three rectangular bales. Our well-proven DR 1500 pipe conveying system transports the straw into the barn.

Dosing bunker with scraper floor for straw storage

View into the straw bunker

Breaking up straw bales with rollers

Animal-friendly management systems, a good climate in the barn, emission reduction and labour efficiency are the requirements of today and tomorrow. For more PureLine products