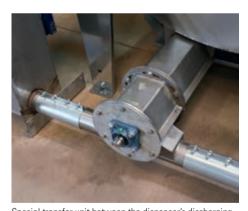

Special transfer unit between the dispenser's discharging auger and the DR 1500 pipe conveying system

Pneumatic valve for dispensing in the barn

The DryRapid BD 103 controller controls the entire system

### **Features**

- depending on the hopper extension, capacities range from 2.4 to 8 m³;
- the special transfer unit between the auger and the pipe conveyor chain ensures reliable transport, especially when using straw;
- two lid versions are available: electrical
- or manual opening and closing (using a winch);
- the dispenser is made entirely of stainless steel;
- automatic control with the BD 103 controller.