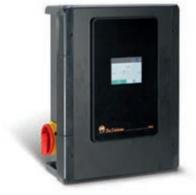

Special transfer unit between the dispenser's discharging auger and the DR 1500 pipe conveying system

Pneumatic valve for dispensing in the barn

The DryRapid BD 103 controller controls the entire system

### **Features**

- depending on the hopper extension, capacities range from 2.4 to 8 m³;
- the special transfer unit between the auger and the pipe conveyor chain ensures reliable transport, especially when using straw;
- two lid versions are available: electrical
- or manual opening and closing (using a winch);
- the dispenser is made entirely of stainless steel;
- automatic control with the BD 103 controller.