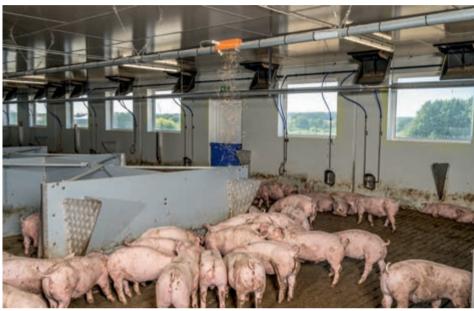

# **Dispenser for roughage**

Roughage has a positive influence on gut health and thus on your pigs' well-being. Our dispenser allows you to store straw in a very practicable way and to automate roughage provision. The dispenser can be installed either in the feed kitchen or outside, in which case it has to be equipped with a lid. The

dispenser comes with a mixing blade, a discharging auger and a transfer unit to the pipe conveyor. The mixing blade effectively prevents feed in the hopper from bridging. The discharging auger and the DR 1500 pipe conveying system transport the roughage into the barn, where it is distributed to your pigs.