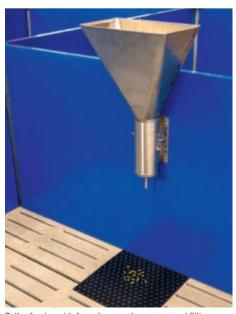

# **Pellet feeders**

Pellet feeder: manual or automated filling

Pellet feeder: manual or automated filling

Pellet feeder with funnel: manual or automated filling