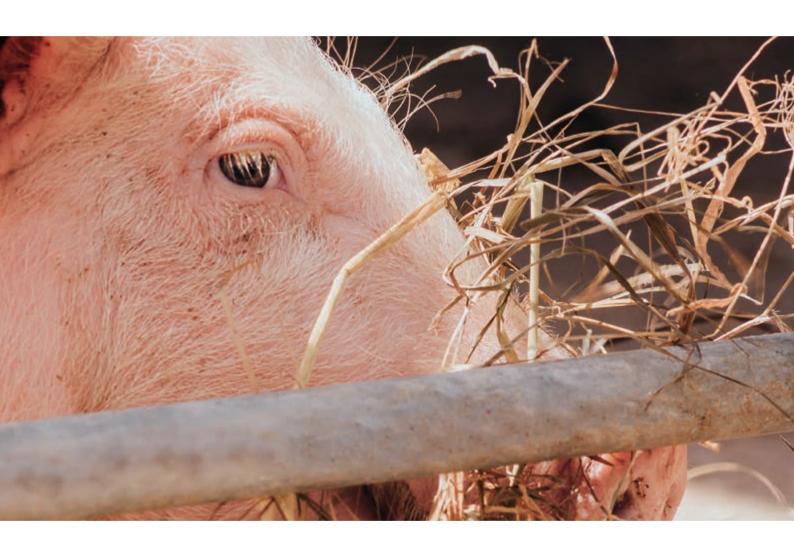

# **Use of organic manipulable material** for pigs of all ages

Pigs need to be occupied! They have to drink, feed and rest — but they also need to be active during the remaining time and search for diversion and toys. In order to satisfy this need and to prevent behaviour problems, Big Dutchman offers different solutions so you can

deliver and offer organic manipulable material to your pigs as easily as possible. Solutions include:

- straw feeders and racks
- pellet feeders
- our dispenser for roughage

Let our experts advise you towards finding the best option for your individual requirements.