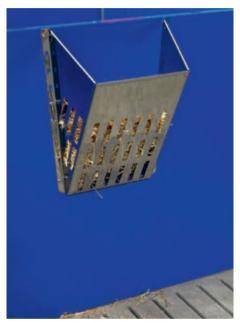

# **Pellet feeders**

Pellet feeder: manual or automated filling

Pellet feeder: manual or automated filling

Pellet feeder with funnel: manual or automated filling