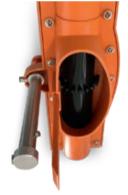

Two dispensing options are possible:

- flap proportioner with a volume of 15 litres
- pneumatic valve

Dispenser for roughage (straw, maize silage, hay, lucerne, etc.)

Straw dispensing with a pneumatic valve

Special transfer unit between the dispenser's discharging auger and the DR 1500 pipe conveying system

Pneumatic valve for dispensing in the barn

The DryRapid BD 103 controller controls the entire system