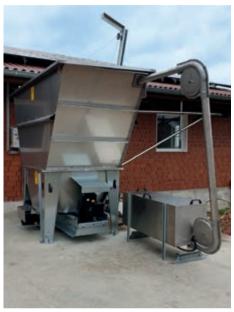

# **Dispenser for roughage**

Roughage has a positive influence on gut health and thus on your pigs' well-being. Our dispenser allows you to store straw in a very practicable way and to automate roughage provision. The dispenser can be installed either in the feed kitchen or outside, in which case it has to be equipped with a lid. The

dispenser comes with a mixing blade, a discharging auger and a transfer unit to the pipe conveyor. The mixing blade effectively prevents feed in the hopper from bridging. The discharging auger and the DR 1500 pipe conveying system transport the roughage into the barn, where it is distributed to your pigs.

Two dispensing options are possible:

- flap proportioner with a volume of 15 litres
- pneumatic valve

Dispenser for roughage (straw, maize silage, hay, lucerne, etc.)

Straw dispensing with a pneumatic valve

### **Features**

- depending on the hopper extension, capacities range from 2.4 to 8 m³;
- the special transfer unit between the auger and the pipe conveyor chain ensures reliable transport, especially when using straw;
- two lid versions are available: electrical
- or manual opening and closing (using a winch);
- the dispenser is made entirely of stainless steel;
- automatic control with the BD 103 controller.