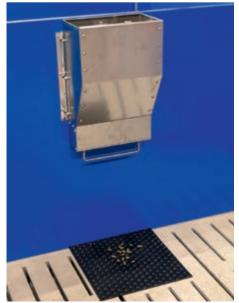

# **Pellet feeders**

Pellet feeder: manual or automated filling

Pellet feeder: manual or automated filling

Pellet feeder with funnel: manual or automated filling