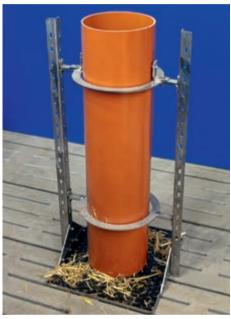

## Straw feeders and racks

Installation standing in the pen or fitted into the partition. Filling can be manual or automated.

Stainless steel straw rack

Straw rack