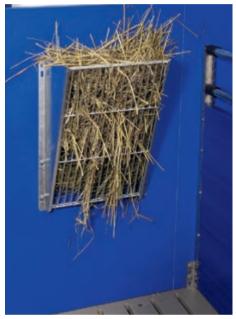

## Straw feeders and racks

Installation standing in the pen or fitted into the partition. Filling can be manual or automated.

Stainless steel straw rack

Straw rack