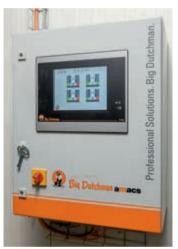

Permanent straight running of the manure belts during manure removal

Specially developed adjustment unit for straight belt running

Light sensors monitor the belts

Stand-alone controller 103

amacs controller