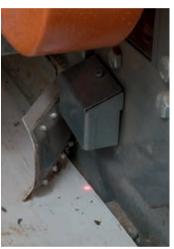

With AMBA (Automatic Manure Belt Adjustment), Big Dutchman can now offer a solution that saves time and ensures smooth running of the helts

Light sensors positioned to the right and to the left of the manure belt in the drive monitor how the belts run. If a belt does not run straight, the sensors transmit a signal to the AMBA motor. The motor automatically adjusts the belt to stop it from deviating.

Permanent straight running of the manure belts during manure removal

Specially developed adjustment unit for straight belt running

Light sensors monitor the belts

Stand-alone controller 103

amacs controller