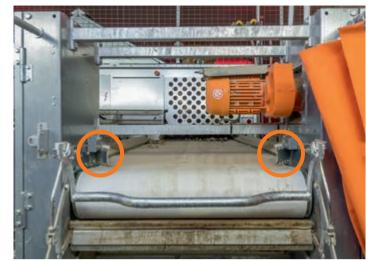

With AMBA (Automatic Manure Belt Adjustment), Big Dutchman can now offer a solution that saves time and ensures smooth running of the helts

Light sensors positioned to the right and to the left of the manure belt in the drive monitor how the belts run. If a belt does not run straight, the sensors transmit a signal to the AMBA motor. The motor automatically adjusts the belt to stop it from deviating.

Permanent straight running of the manure belts during manure removal

Specially developed adjustment unit for straight belt running

Light sensors monitor the belts

Stand-alone controller 103

amacs controller