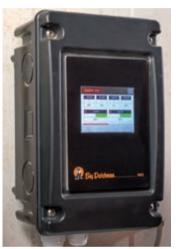

Permanent straight running of the manure belts during manure removal

Specially developed adjustment unit for straight belt running

Light sensors monitor the belts

Stand-alone controller 103

amacs controller