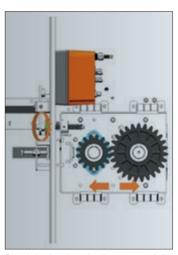

With AMBA (Automatic Manure Belt Adjustment), Big Dutchman can now offer a solution that saves time and ensures smooth running of the helts

Light sensors positioned to the right and to the left of the manure belt in the drive monitor how the belts run. If a belt does not run straight, the sensors transmit a signal to the AMBA motor. The motor automatically adjusts the belt to stop it from deviating.

Permanent straight running of the manure belts during manure removal

Specially developed adjustment unit for straight belt running

Light sensors monitor the belts

Stand-alone controller 103

amacs controller