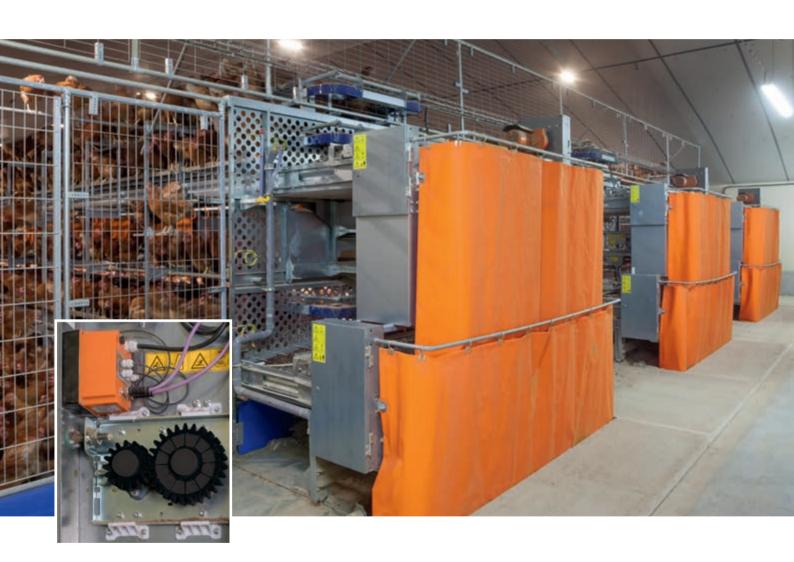

With AMBA (Automatic Manure Belt Adjustment), Big Dutchman can now offer a solution that saves time and ensures smooth running of the helts

Light sensors positioned to the right and to the left of the manure belt in the drive monitor how the belts run. If a belt does not run straight, the sensors transmit a signal to the AMBA motor. The motor automatically adjusts the belt to stop it from deviating.

Permanent straight running of the manure belts during manure removal

Specially developed adjustment unit for straight belt running

Light sensors monitor the belts

Stand-alone controller 103

amacs controller

# The advantages at a glance

- self-regulating, straight running of the belts during manure removal ensures high process reliability;
- manual adjustment of the belts is no longer required, saving much time;
- the bus-compatible motor can communicate with the farm computer, e.g. amacs;
- automatic detection of the load on the manure belt indicates when manure must be removed;
- longer service life of the entire manure belt drive;
- can be retrofitted for all BD manure belt drives around the world thanks to a multi-range power unit (90–277 VAC).