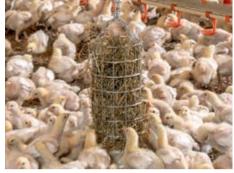

Broilers are very interested in baskets filled with hay or alfalfa. These baskets are easy to suspend from the ceiling. When the barn is depopulated, the baskets can simply be removed. wide range of products for increased animal welfare in broiler houses. This includes:

• the use of organic enrichment material;

litter boxes;

 elevated resting areas and perching options.

Straw or hay basket - code no. 65-97-3530

Hay basket - code no. 46-54-3726

The elevated resting areas available from Big Dutchman are entirely made of plastic. They are easy to set up and to remove. Thorough cleaning is also not an issue. The birds are easily able to get onto the platform, which is 330 mm high. The standard dimensions are 3448 mm x 750 mm, i.e. the platform has a surface area of 0.878 m<sup>2</sup>. Further extensions are possible. The litter boxes (1400 mm x 800 mm x 100 mm)