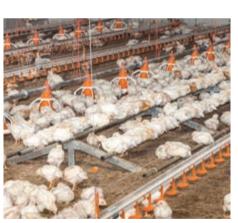

• the use of organic enrichment material;

litter boxes;

 elevated resting areas and perching options.

Straw or hay basket - code no. 65-97-3530

Hay basket - code no. 46-54-3726

The elevated resting areas available from Big Dutchman are entirely made of plastic. They are easy to set up and to remove. Thorough cleaning is also not an issue. The birds are easily able to get onto the platform, which is 330 mm high. The standard dimensions are 3448 mm x 750 mm, i.e. the platform has a surface area of 0.878 m<sup>2</sup>. Further extensions are possible. The litter boxes (1400 mm x 800 mm x 100 mm)

are simply placed on the ground and can be filled with many different materials.

The folding A-racks 5800 from Big Dutchman are fully made of metal. A total of five perches are mounted on four cross members at different heights. This means that even young birds can easily "take a seat". Each A-rack generates 29 m of perching space. The raised Siesta perch by Big Dutchman is completely made of a plastic material. Setting up the perch as well as removing and cleaning it is all easily done. The jump height is 150 mm. The standard version of the perch is 3000 mm long. It can be installed in both standing and suspended position.

China: Big Dutchman (Tianjin) Livestock Equipment Co., Ltd. Tel. +86 10 6476 1888 - bdcnsales@bigdutchman.com www.bigdutchmanchina.com

Litter box – code no. 36-00-3982

Siesta perch - code no. 30-61-3145