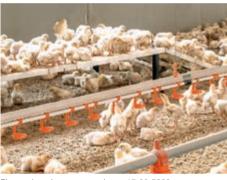

• the use of organic enrichment material;

litter boxes;

 elevated resting areas and perching options.

Straw or hay basket - code no. 65-97-3530

Hay basket - code no. 46-54-3726

The elevated resting areas available from Big Dutchman are entirely made of plastic. They are easy to set up and to remove. Thorough cleaning is also not an issue. The birds are easily able to get onto the platform, which is 330 mm high. The standard dimensions are 3448 mm x 750 mm, i.e. the platform has a surface area of 0.878 m<sup>2</sup>. Further extensions are possible. The litter boxes (1400 mm x 800 mm x 100 mm)

are simply placed on the ground and can be filled with many different materials.

The folding A-racks 5800 from Big Dutchman are fully made of metal. A total of five perches are mounted on four cross members at different heights. This means that even young birds can easily "take a seat". Each A-rack generates 29 m of perching space. The raised Siesta perch by Big Dutchman is completely made of a plastic material. Setting up the perch as well as removing and cleaning it is all easily done. The jump height is 150 mm. The standard version of the perch is 3000 mm long. It can be installed in both standing and suspended position.

Europe, Middle East & Africa: Big Dutchman International GmbH P.O. Box 1163 · 49360 Vechta, Germany Tel. +49(0)4447 801-0 · Fax -237 big@bigdutchman.de www.bigdutchman.de

Elevated resting area - code no. 15-22-5086