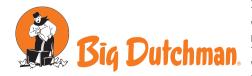

• the use of organic enrichment material;

litter boxes;

 elevated resting areas and perching options.

Straw or hay basket - code no. 65-97-3530

Hay basket - code no. 46-54-3726

The elevated resting areas available from Big Dutchman are entirely made of plastic. They are easy to set up and to remove. Thorough cleaning is also not an issue. The birds are easily able to get onto the platform, which is 330 mm high. The standard dimensions are 3448 mm x 750 mm, i.e. the platform has a surface area of 0.878 m<sup>2</sup>. Further extensions are possible. The litter boxes (1400 mm x 800 mm x 100 mm)

are simply placed on the ground and can be filled with many different materials.

The folding A-racks 5800 from Big Dutchman are fully made of metal. A total of five perches are mounted on four cross members at different heights. This means that even young birds can easily "take a seat". Each A-rack generates 29 m of perching space. The raised Siesta perch by Big Dutchman is completely made of a plastic material. Setting up the perch as well as removing and cleaning it is all easily done. The jump height is 150 mm. The standard version of the perch is 3000 mm long. It can be installed in both standing and suspended position.