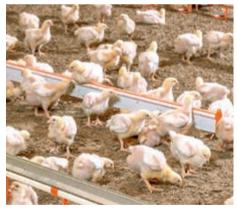

## **Products for even more animal welfare in broiler houses**

Animal-friendly management systems, a good climate in the barn, emission reduction and labour efficiency are the requirements of today and tomorrow. Big Dutchman offers a

Broilers are very interested in baskets filled with hay or alfalfa. These baskets are easy to suspend from the ceiling. When the barn is depopulated, the baskets can simply be removed. wide range of products for increased animal welfare in broiler houses. This includes:

• the use of organic enrichment material;

litter boxes;

 elevated resting areas and perching options.

Straw or hay basket - code no. 65-97-3530

Hay basket - code no. 46-54-3726

The elevated resting areas available from Big Dutchman are entirely made of plastic. They are easy to set up and to remove. Thorough cleaning is also not an issue. The birds are easily able to get onto the platform, which is 330 mm high. The standard dimensions are 3448 mm x 750 mm, i.e. the platform has a surface area of 0.878 m<sup>2</sup>. Further extensions are possible. The litter boxes (1400 mm x 800 mm x 100 mm)