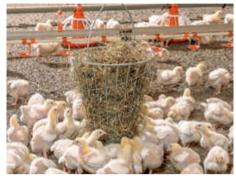

Broilers are very interested in baskets filled with hay or alfalfa. These baskets are easy to suspend from the ceiling. When the barn is depopulated, the baskets can simply be removed. wide range of products for increased animal welfare in broiler houses. This includes:

• the use of organic enrichment material;

litter boxes;

 elevated resting areas and perching options.

Straw or hay basket - code no. 65-97-3530

Hay basket - code no. 46-54-3726

The elevated resting areas available from Big Dutchman are entirely made of plastic. They are easy to set up and to remove. Thorough cleaning is also not an issue. The birds are easily able to get onto the platform, which is 330 mm high. The standard dimensions are 3448 mm x 750 mm, i.e. the platform has a surface area of 0.878 m<sup>2</sup>. Further extensions are possible. The litter boxes (1400 mm x 800 mm x 100 mm)