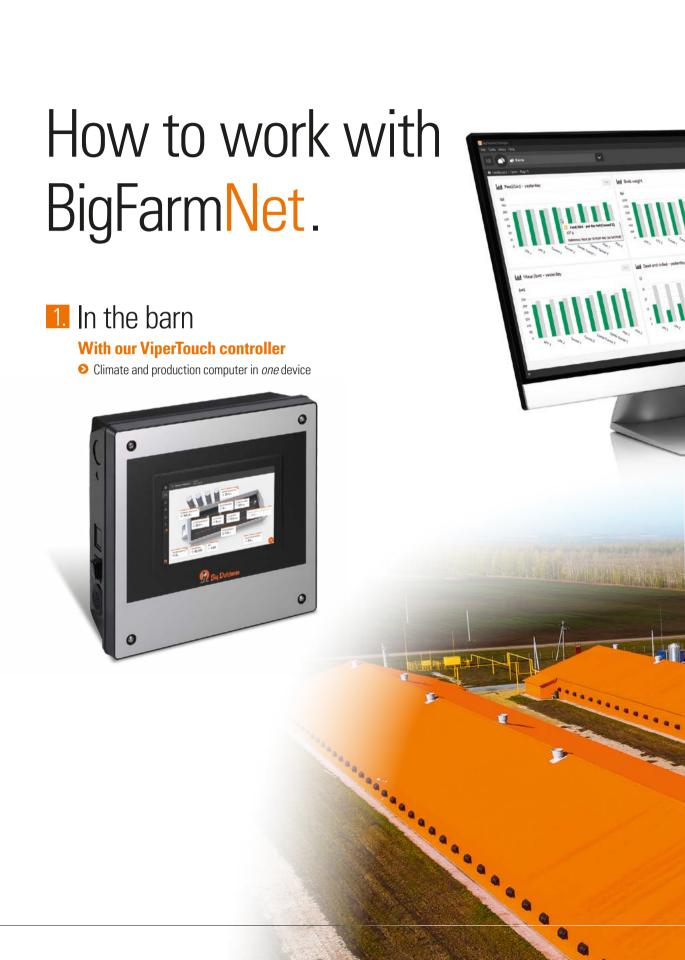

#### With BigFarmNet Manager on the PC

Manage, analyse and compare

How to work with BigFarmNet:

## 1. In the barn with our ViperTouch controller.