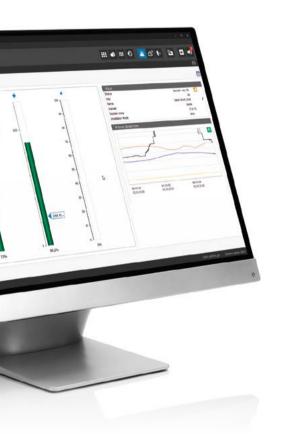

### All data from all barns at a glance: farm management made easy!

- View all data as graphs for a good overview.
- Make adjustments manually and directly in the overview table, for example reducing the feed amount in case of high temperatures.
- Ompare your results with reference curves and previous batches.

### 2. In your office at the PC.

**BigFarmNet** not only unites climate control and feeding, but also adds components for farm management. House and reference comparisons help you take the correct decisions.