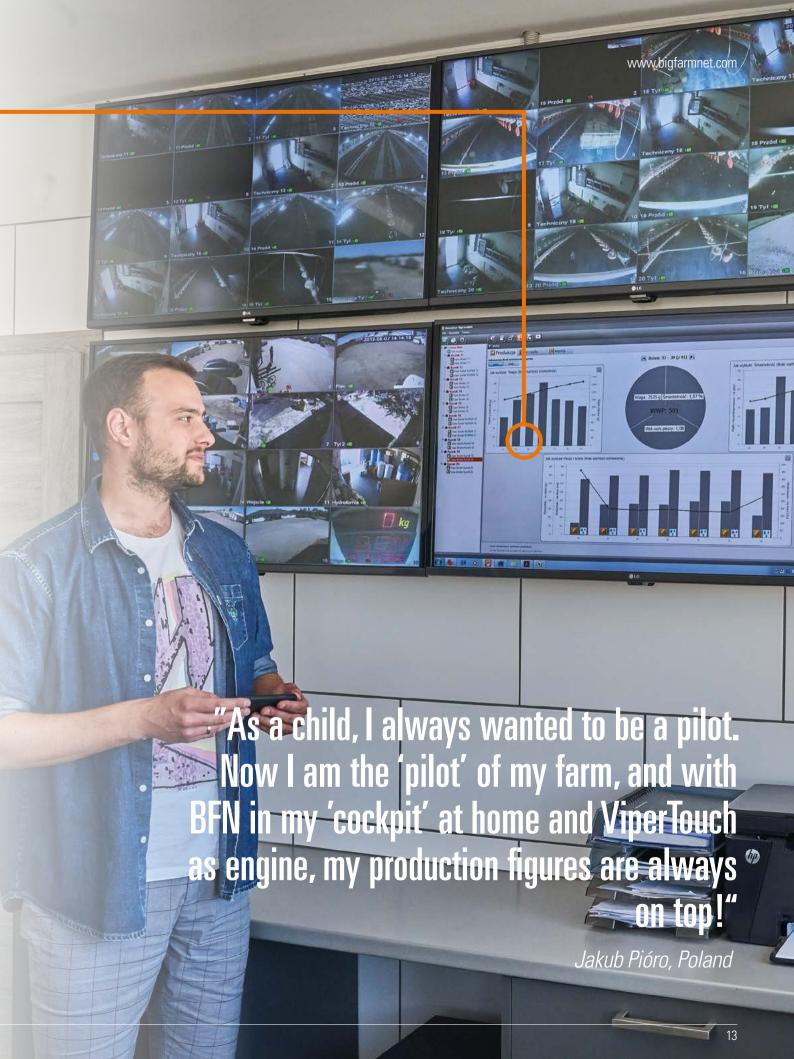

With **BigFarmNet** Manager, you can remote-control the computers on your farm while sitting comfortably at home. The individual views you can configure in **BigFarmNet** Manager will convince you as well!