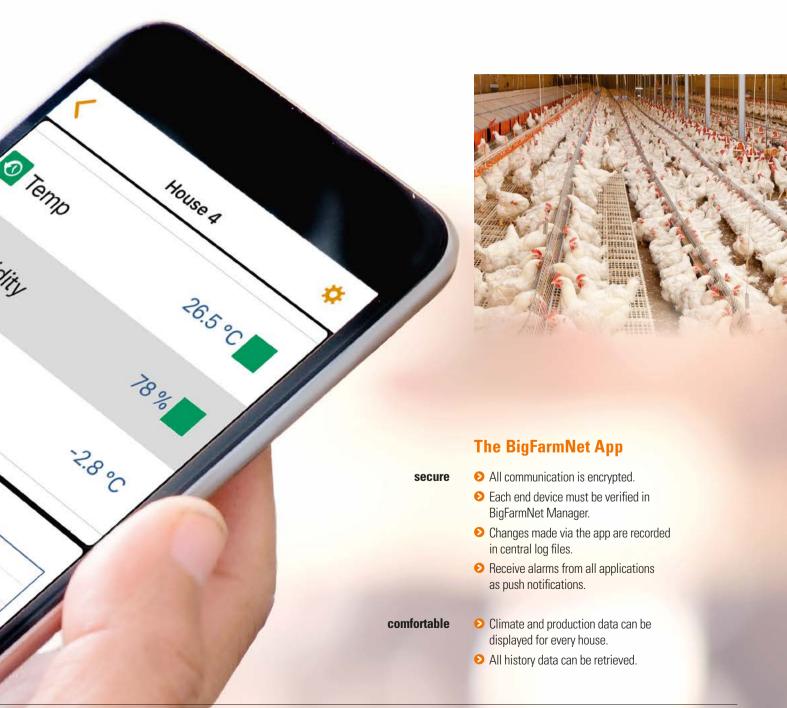

## 3. Anywhere you are: with your smartphone.

The **BigFarmNet app** will revolutionize your work: no more notes, no more copying, no more unnecessary clicking. Input all information directly. The app is not simply a remote control, but an independent, fully-fledged program that turns your smartphone into a mobile input terminal — in the barn or on the go through the Internet and our FarmLink server.

## On the go or directly in the barn: BigFarmNet is wherever you are.