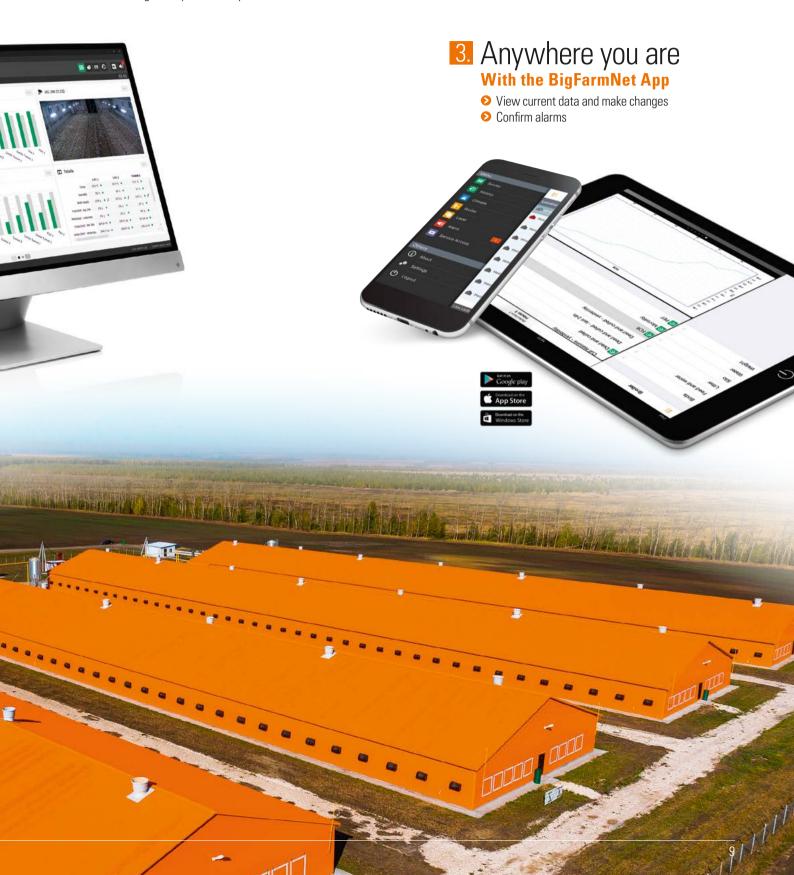

## 3. Anywhere you are: with your smartphone.

The **BigFarmNet app** will revolutionize your work: no more notes, no more copying, no more unnecessary clicking. Input all information directly. The app is not simply a remote control, but an independent, fully-fledged program that turns your smartphone into a mobile input terminal — in the barn or on the go through the Internet and our FarmLink server.

## On the go or directly in the barn: BigFarmNet is wherever you are.