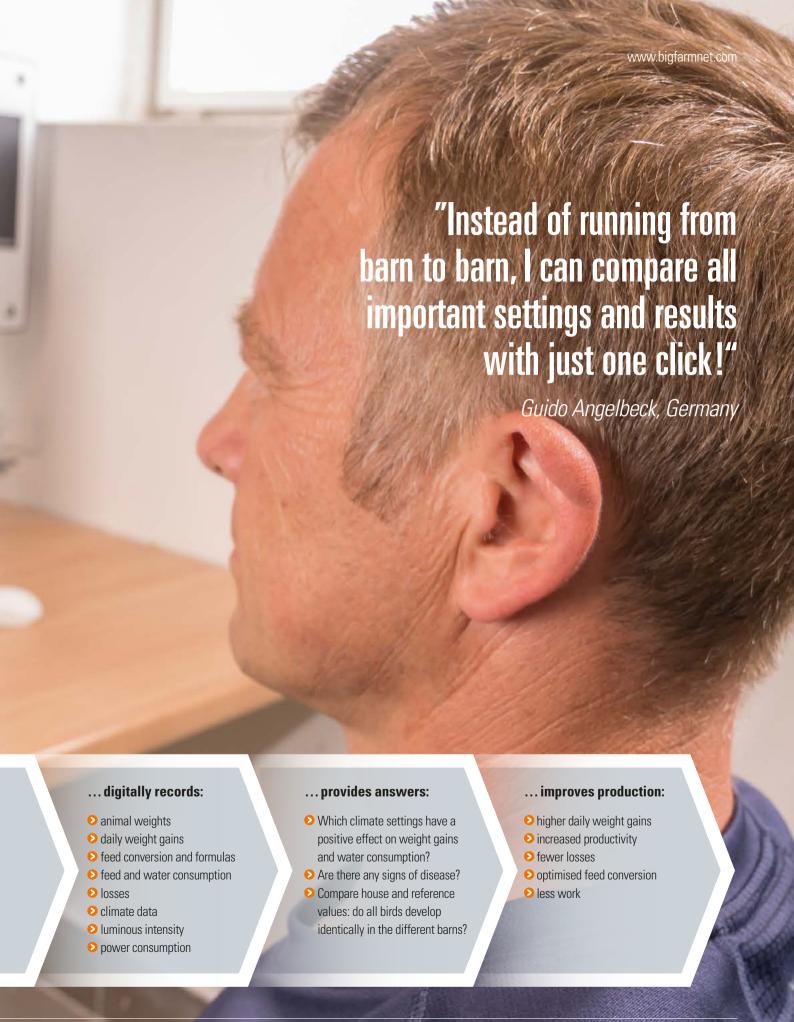

### All data from all barns at a glance: farm management made easy!

- View all data as graphs for a good overview.
- Make adjustments manually and directly in the overview table, for example reducing the feed amount in case of high temperatures.
- Ompare your results with reference curves and previous batches.