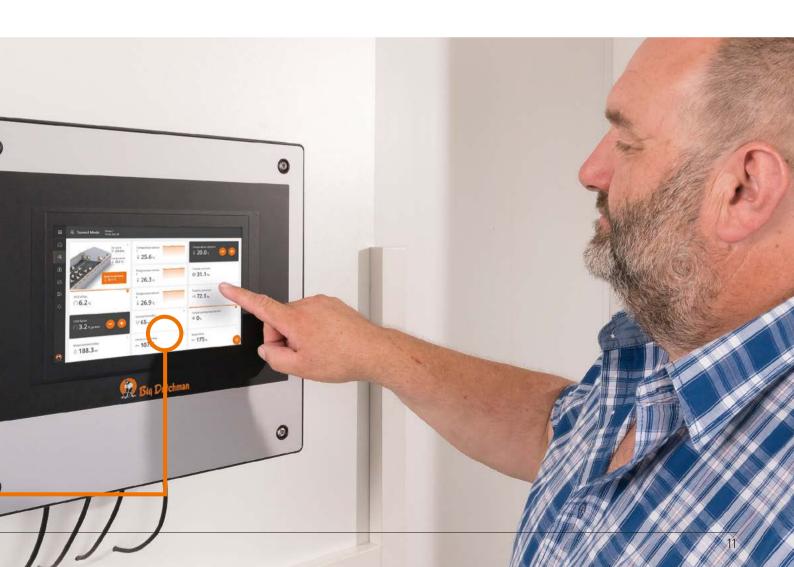

## 1. In the barn with our ViperTouch controller.

#### ViperTouch for growing poultry

#### comfortable and easy-to-use

- All computers have modern, 10-inch or 7-inch touchscreens that display all functions and are easy to understand.
- A uniform menu structure makes for intuitive navigation and operation.
- The user interface can be configured according to individual wishes, needs and preferences.
- ViperTouch currently speaks more than 30 languages and yours and that of your staff is probably among them.