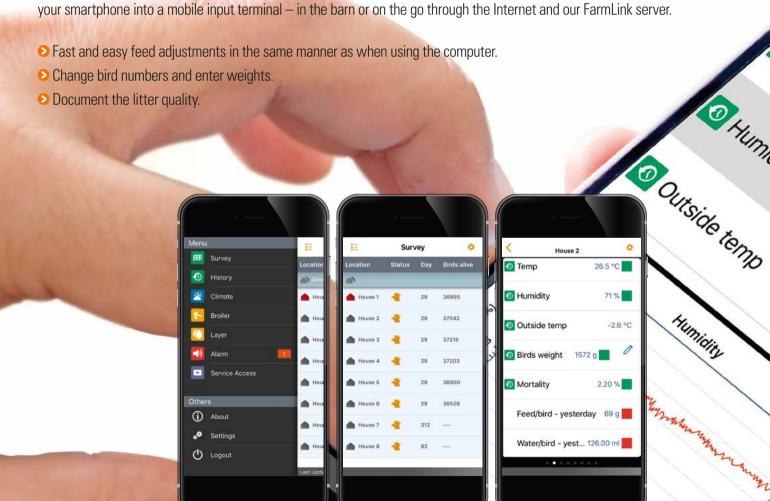

## 3. Anywhere you are: with your smartphone.

The **BigFarmNet app** will revolutionize your work: no more notes, no more copying, no more unnecessary clicking. Input all information directly. The app is not simply a remote control, but an independent, fully-fledged program that turns your smartphone into a mobile input terminal — in the barn or on the go through the Internet and our FarmLink server.