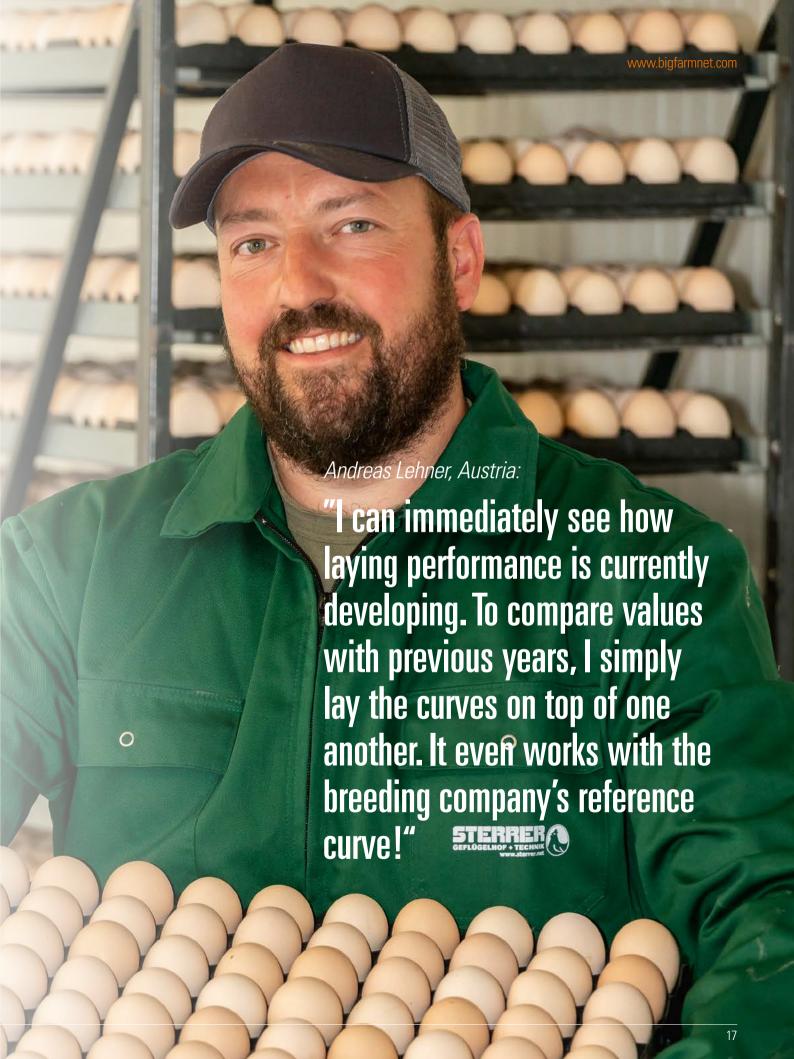

### All data from all barns at a glance: farm management made easy!

- View all data as graphs for a good overview.
- Make adjustments manually and directly in the overview table, for example reducing the feed amount in case of high temperatures.
- Ompare your results with reference curves and previous batches.