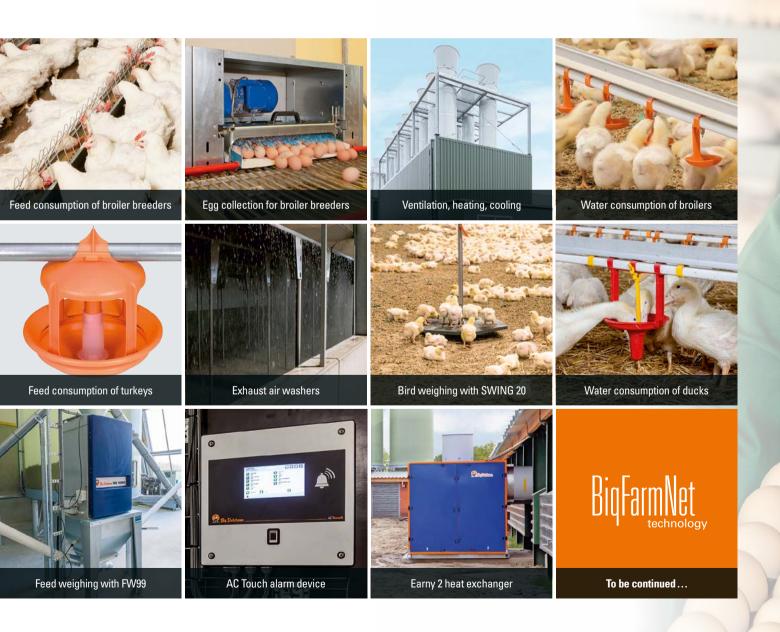

# What can you control with BigFarmNet? Quite simply your entire barn:

**BigFarmNet** is the ideal management system for your farm. The modular design of BigFarmNet allows us at Big Dutchman to continue developing current applications and to add new options.

- > Feeding of broiler breeders
- Counting of hatching eggs
- > Feeding of growing poultry
- Climate management
- Bird weighing
- Water management
- Light management
- Earny 2 heat exchanger
- Silo management
- Alarm management