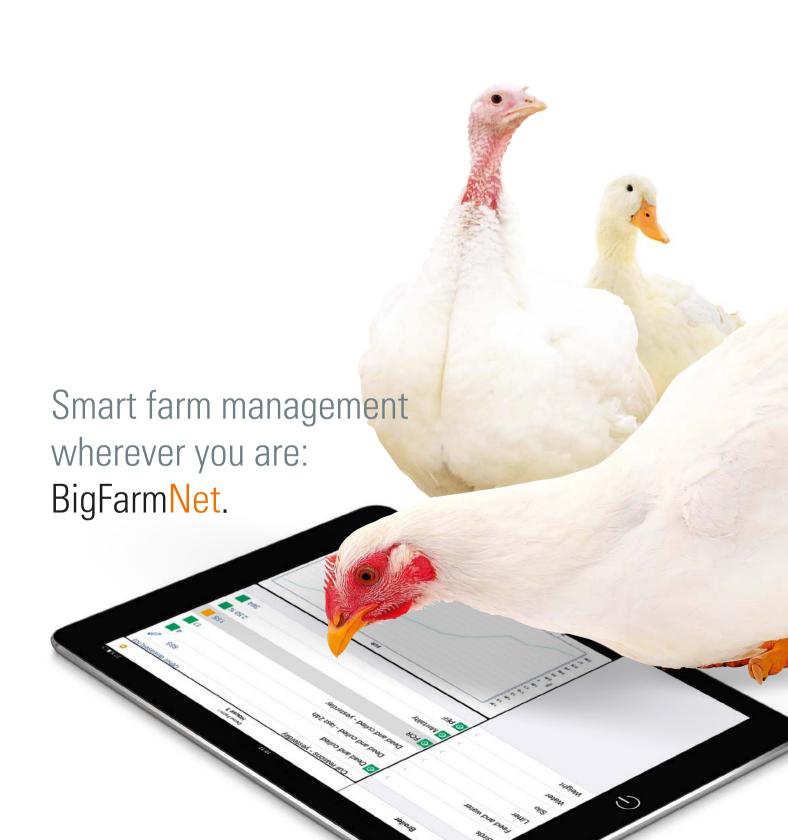

### **BigFarmNet** unites all management tasks on your farm into *one* software and *one* database. The advantages for your work:

Always up-to-date: keep track of everything

Use your computer in the barn, your office PC or a mobile device to make inputs – directly in the barn, while you are relaxing at home or even from different farms. All **BigFarmNet** components update and synchronise automatically, and in real time.

## On the go or directly in the barn: BigFarmNet is wherever you are.